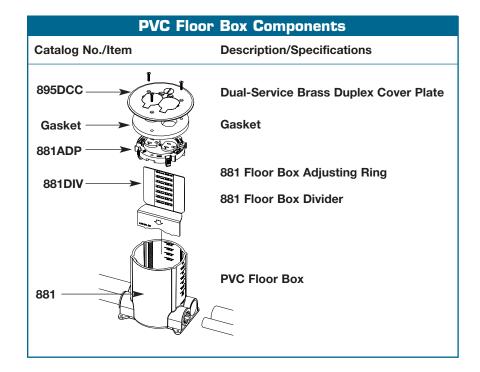

|  |
| 6<br>5 1/2<br>5<br>4 1/2<br>4<br>3 1/2<br>3 | [152.0]<br>[140.0]<br>[127.0]<br>[114.0]<br>[102.0]<br>[89.0]<br>[76.0] | 65.0<br>58.0<br>51.0<br>44.0<br>37.0<br>30.0<br>23.0 | [1065.0]<br>[950.0]<br>[835.0]<br>[720.0]<br>[605.0]<br>[490.0]<br>[377.0] | 45.0<br>39.3<br>33.6<br>27.9<br>22.2<br>16.5<br>10.8 | [738.0]<br>[644.0]<br>[551.0]<br>[457.0]<br>[364.0]<br>[270.0]<br>[177.0] |        | [457.0]<br>[364.0]<br>[270.0]<br>[177.0]<br>use in concrete pours<br>in 4 1/2" [114mm]. |  |

**NOTE:** To calculate total box volume, use the displacement of the largest uncut section remaining.

## CAUTION

Installation must comply with NEC and local code conductor volume requirements. Not for use when concrete is the finished floor. Use only for tile, carpet, or wood covered floors.



To Wiremold.com >>> Guide Form Specs CAD Drawings Available