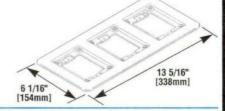

### 837B\* FLANGE ®

Three-gang brass combination carpet and tile flange. Accepts the Interlink Activate communication bezel (AC-MAB-020 Series).