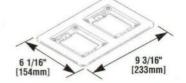

## 827B\* FLANGE (9)

Two-gang brass combination carpet and tile flange. Accepts the Interlink Activate communication bezel (AC-MAB-020 Series).