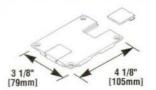

## 829CK-1/2 COVER PLATE

Brass communications cover plate, 2 5/8" [67mm] and 1/2" [12.7mm] plugs.

#### 829S COVER PLATE (%) GE

Brass communications cover plate, data slides. Feed through