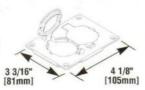

## 829CK-1/2 COVER PLATE

Brass communications cover plate, 2 5/8" [67mm] and 1/2" [12.7mm] plugs.

#### 829S COVER PLATE (%) GE

Brass communications cover plate, data slides. Feed through