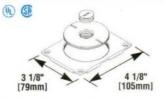

## 829CK-1/2 COVER PLATE

Brass communications cover plate, 2 5/8" [67mm] and 1/2" [12.7mm] plugs.