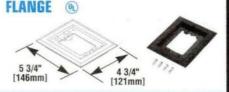

## 817PCC-BLK / 817PCC-BRN\*

One-gang nonmetallic carpet flange. Available in black or brown. Accepts the Interlink Activate communication bezel (AC-MAB-020 Series).