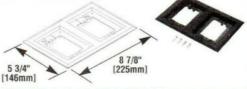

# 827PCC-BLK / 827PCC-BRN\* FLANGE

Two-gang nonmetallic carpet flange. Available in black or brown.Accepts the Interlink Activate communication bezel (AC-MAB-020 Series).

(UL)

# 837PCC-BLK / 837PCC-BRN\* FLANGE Three-gang nonmetallic carpet flange. Available in black or brown. Accepts the Interlink Activate communication bezel (AC-MAB-020 Series). 13" [330mm]

<sup>\*</sup> Activate inserts not included. One bezel Cat. No. AC-MAB-020 (not included) needed for each compartment used for communication. For Activate UTP, STP, video coaxial, audio, and fiber optic inserts, faceplates, mounting bezels and identification products see section P2.