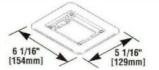

## 817B\* FLANGE (4)

One-gang brass combination carpet and tile flange. Accepts the Interlink Activate communication bezel (AC-MAB-020 Series).