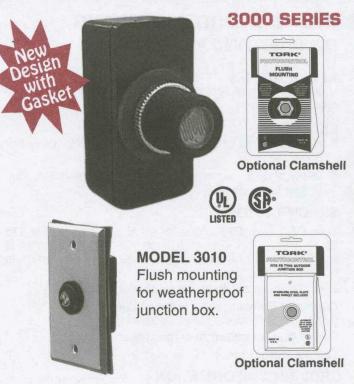

#### Mounting:

**Model 3000 -** flush mounting through 11/16" hole in post lantern or lighting fixture. 3/8" npt. Stem is 3/4" long. Gasket and nut supplied.

Model 3010 - flush mounting into standard raintight, junction box.

#### ORDERING INFORMATION -

|       | VOLTAGE                                       | RATING   |         |
|-------|-----------------------------------------------|----------|---------|
| MODEL | 50-60Hz                                       | TUNGSTEN | BALLAS1 |
| 3000  | 120                                           | 1500W    | 1200VA  |
| 3000C | Same specs as above but in clam shell package |          |         |
| 3002  | 208-277                                       | 1500W    | 1200VA  |
| 3010* | 120                                           | 1500W    | 1200VA  |
| 3010C | Same specs as above but in clam shell package |          |         |

<sup>\*</sup> Includes plate and gasket to fit FS type outdoor junction box.