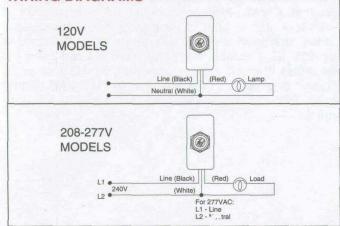

#### WIRING DIAGRAMS

#### ORDERING INFORMATION -

|       | VOLTAGE                                       | RATING   |         |
|-------|-----------------------------------------------|----------|---------|
| MODEL | 50-60Hz                                       | TUNGSTEN | BALLAS1 |
| 3000  | 120                                           | 1500W    | 1200VA  |
| 3000C | Same specs as above but in clam shell package |          |         |
| 3002  | 208-277                                       | 1500W    | 1200VA  |
| 3010* | 120                                           | 1500W    | 1200VA  |
| 3010C | Same specs as above but in clam shell package |          |         |