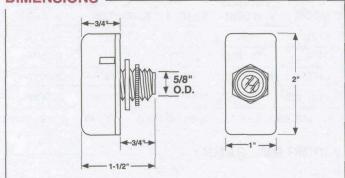

# **DIMENSIONS**

#### Mounting:

**Model 3000 -** flush mounting through 11/16" hole in post lantern or lighting fixture. 3/8" npt. Stem is 3/4" long. Gasket and nut supplied.

Model 3010 - flush mounting into standard raintight, junction box.