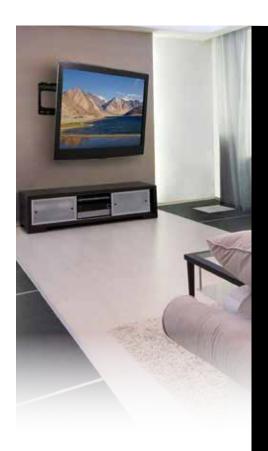

# FULL-MOTION TILTING TV WALL MOUNT

For 32" - 65" TVs

Fits 32" to 65" (81-165cm) TVs with VESA® 100, 200, 300, 400, 300 x 200, 400 x 300 and 600 x 400mm mounting patterns

Extends, turns and tilts with a full range of motion for the ideal viewing position

## **TVA765**

The TVA765 Full-Motion Tilting TV wall mount gives you the maximum range of motion for your display. Smoothly tilt 15° forward or 15° backward, swivel, or extend your TV up to 20 inches from the wall, to position your display for perfect viewing anywhere in the room. Tilting is effortless and tool-less, making it easy to reduce glare. This pre-assembled mount is not only quick and easy to install, but also its innovative design conceals your cables, with provided cable straps along the length of the mount, giving you a clean and neat appearance.