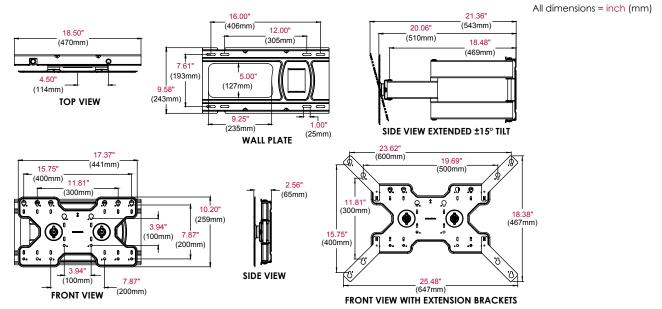

#### **Product Specifications**

|        | PACKAGE SIZE<br>(L x W x H)             | PACKAGE<br>SHIP WEIGHT | PACKAGE<br>UPC | UNITS IN<br>PACKAGE | LOAD CAPACITY | AVAILABLE COLORS |
|--------|-----------------------------------------|------------------------|----------------|---------------------|---------------|------------------|
| TVA765 | 11" x 21.6" x 3.1"<br>(279 x 549 x79mm) | 17.53lb (8kg)          | 735029293156   | 1                   | 105lb (48kg)  | Black            |

## **Ordering Specifications**

|        | MASTER PACK SIZE                     | MASTER PACK | MASTER PACK    | UNITS IN    |
|--------|--------------------------------------|-------------|----------------|-------------|
|        | (L x W x H)                          | SHIP WEIGHT | UPC            | MASTER PACK |
| TVA765 | 11" x 22" x 3"<br>(279 x 559 x 76mm) | 181b (8kg)  | 10735029293153 | 1           |