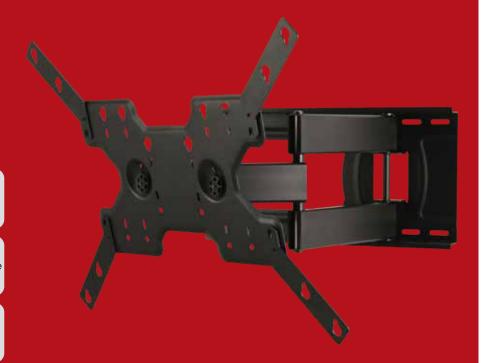

## **TVA765**

The TVA765 Full-Motion Tilting TV wall mount gives you the maximum range of motion for your display. Smoothly tilt 15° forward or 15° backward, swivel, or extend your TV up to 20 inches from the wall, to position your display for perfect viewing anywhere in the room. Tilting is effortless and tool-less, making it easy to reduce glare. This pre-assembled mount is not only quick and easy to install, but also its innovative design conceals your cables, with provided cable straps along the length of the mount, giving you a clean and neat appearance.