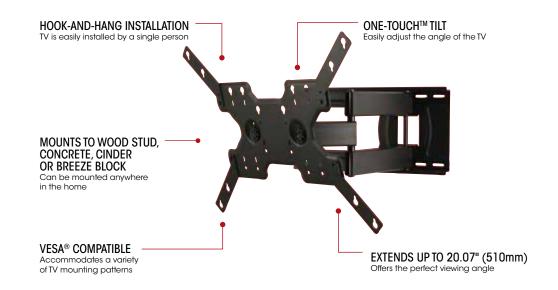

# FULL-MOTION TILTING TV WALL MOUNT

For 32" - 65" TVs

Fits 32" to 65" (81-165cm) TVs with VESA® 100, 200, 300, 400, 300 x 200, 400 x 300 and 600 x 400mm mounting patterns

Extends, turns and tilts with a full range of motion for the ideal viewing position

After installation, TV can be rotated left and right ensuring it is level with its surroundings

Ensure alignment with included level

ORGANIZE

Cable management, protects and conceals your cables

tru vue **TVA765** 

## **TVA765**

The TVA765 Full-Motion Tilting TV wall mount gives you the maximum range of motion for your display. Smoothly tilt 15° forward or 15° backward, swivel, or extend your TV up to 20 inches from the wall, to position your display for perfect viewing anywhere in the room. Tilting is effortless and tool-less, making it easy to reduce glare. This pre-assembled mount is not only quick and easy to install, but also its innovative design conceals your cables, with provided cable straps along the length of the mount, giving you a clean and neat appearance.