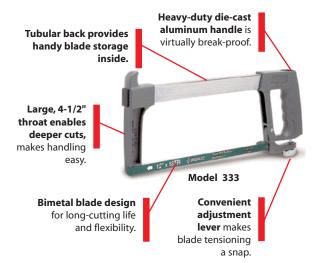

## Greenlee hack saw frames and blades – the standard for rugged performance.

Your hack saw frame better be a good one. So our hack saw frames are built extra rugged, with a comfortable, easy-grip handle. They let you switch the blade angle 90 degrees either left or right. And your hack saw blades need to be tough and long-lasting, so you don't have to waste time changing them. Greenlee bimetal hack saw blades are virtually unbreakable.

Qty. per pk.

| Hack S                      | Hack Saw Frames and Blades |                                        |  |  |  |  |
|-----------------------------|----------------------------|----------------------------------------|--|--|--|--|
| Cat. No.                    | UPC No.                    | Description                            |  |  |  |  |
| 302                         | 10047                      | 12" (305 mm) Hack Saw Frame            |  |  |  |  |
| 333                         | 25571                      | 12" (305 mm) Heavy-Duty Hack Saw Frame |  |  |  |  |
| Replacement Hack Saw Blades |                            |                                        |  |  |  |  |