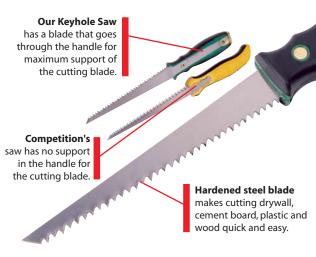

## Keyhole Saw tough steel blade, comfortable handle.

With its ergonomic style handle and non-slip grip, our keyhole saw is a top performer. The rugged hardened steel blade makes cutting drywall, cement board, plastic and wood quick and easy.

**Ergonomic style handle** with non-slip grip creates a sure, and comfortable feel.