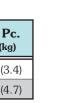

| Part Number | Description         | Wt. Per Pc.<br>Lbs. (kg) |       |  |  |  |
|-------------|---------------------|--------------------------|-------|--|--|--|
| BB10L       | Single Gang Bracket | 7.6                      | (3.4) |  |  |  |
| BB20L       | Double Gang Bracket | 10.4                     | (4.7) |  |  |  |