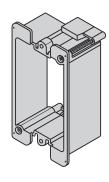

## **Cover Plate Mounting Brackets**

- Replaces electrical box in Class 2 low voltage installations
- Provides attachment base for low voltage outlets: antenna, audio, computer, telephone and security
- Provides rigid support when installed with screws that are provided
- Maximum  $1^{1}/4$ " (31.7mm) drywall thickness
- Finish: Pre-galvanized

| Part Number | Description         | Wt. Per Pc.<br>Lbs. (kg) |       |  |  |  |
|-------------|---------------------|--------------------------|-------|--|--|--|
| BB10L       | Single Gang Bracket | 7.6                      | (3.4) |  |  |  |
| BB20L       | Double Gang Bracket | 10.4                     | (4.7) |  |  |  |