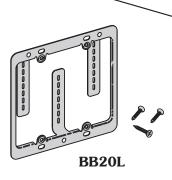

## **Cover Plate Mounting Brackets**

- Replaces electrical box in Class 2 low voltage installations
- Provides attachment base for low voltage outlets: antenna, audio, computer, telephone and security
- Provides rigid support when installed with screws that are provided
- Maximum  $1^{1}/4$ " (31.7mm) drywall thickness
- Finish: Pre-galvanized

| Part Number | Description         | Wt. Per Pc.<br>Lbs. (kg) |       |  |  |  |
|-------------|---------------------|--------------------------|-------|--|--|--|
| BB10L       | Single Gang Bracket | 7.6                      | (3.4) |  |  |  |
| BB20L       | Double Gang Bracket | 10.4                     | (4.7) |  |  |  |