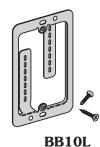

## **Cover Plate Mounting Brackets**

- Replaces electrical box in Class 2 low voltage installations
- Provides attachment base for low voltage outlets: antenna, audio, computer, telephone and security
- Provides rigid support when installed with screws that are provided
- Maximum  $1^{1}/4$ " (31.7mm) drywall thickness
- Finish: Pre-galvanized

| Part Number | Description         | Wt. Per Pc.<br>Lbs. (kg) |       |  |  |  |
|-------------|---------------------|--------------------------|-------|--|--|--|
| BB10L       | Single Gang Bracket | 7.6                      | (3.4) |  |  |  |
| BB20L       | Double Gang Bracket | 10.4                     | (4.7) |  |  |  |