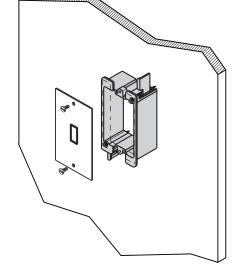

## **Cover Plate Mounting Brackets**

- Replaces electrical box in Class 2 low voltage installations
- Provides attachment base for low voltage outlets: antenna, audio, computer, telephone and security
- Provides rigid support when installed with screws that are provided
- Maximum  $1^{1}/4$ " (31.7mm) drywall thickness
- Finish: Pre-galvanized

| Part Number | Description         | Wt. Per Pc.<br>Lbs. (kg) |       |  |  |  |
|-------------|---------------------|--------------------------|-------|--|--|--|
| BB10L       | Single Gang Bracket | 7.6                      | (3.4) |  |  |  |
| BB20L       | Double Gang Bracket | 10.4                     | (4.7) |  |  |  |