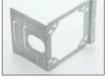

## Box Support Brackets

BB4-23

BB4-4

- Improved far-side support stands up during drywall installation and out performs competitor brackets.
- Supports 4" or 4<sup>11</sup>/16", square boxes.
- Brackets may be piggybacked in series.
- Finish: Pre-Galvanized.
- See page 176 for Ruff-IN pre-fab box assemblies.

BB4-6

| UPC/Part<br>Number | Catalog<br>Number | Metal Stud Size                                                | Box<br>Qty. |
|--------------------|-------------------|----------------------------------------------------------------|-------------|
| 781011 18190       | BB4-23            | 3 <sup>1</sup> /2", 2 <sup>1</sup> /2"                         | 100         |
| 781011 18200       | BB4-4             | 4", 3 <sup>1</sup> /2", 2 <sup>1</sup> /2"                     | 100         |
| 781011 18202       | BB4-6             | 6", 5 <sup>1</sup> /2", 3 <sup>1</sup> /2", 2 <sup>1</sup> /2" | 100         |