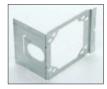

## Box Support Brackets

BB4-23

BB4-4

- Improved far-side support stands up during drywall installation and out performs competitor brackets.
- Supports 4" or 4<sup>11</sup>/16", square boxes.
- Brackets may be piggybacked in series.
- Finish: Pre-Galvanized.
- See page 176 for Ruff-IN pre-fab box assemblies.

BB4-6

| UPC/Part<br>Number | Catalog<br>Number | Metal Stud Size                                                | Box<br>Qty. |
|--------------------|-------------------|----------------------------------------------------------------|-------------|
| 781011 18190       | BB4-23            | 3 <sup>1</sup> /2", 2 <sup>1</sup> /2"                         | 100         |
| 781011 18200       | BB4-4             | 4", 3 <sup>1</sup> /2", 2 <sup>1</sup> /2"                     | 100         |
| 781011 18202       | BB4-6             | 6", 5 <sup>1</sup> /2", 3 <sup>1</sup> /2", 2 <sup>1</sup> /2" | 100         |