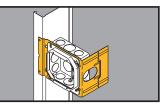

## Box Support Brackets

BB4-23

BB4-4

- Improved far-side support stands up during drywall installation and out performs competitor brackets.
- Supports 4" or 4<sup>11</sup>/16", square boxes.
- Brackets may be piggybacked in series.
- Finish: Pre-Galvanized.
- See page 176 for Ruff-IN pre-fab box assemblies.