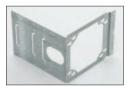

## Box Support Brackets

BB4-23

BB4-4

- Improved far-side support stands up during drywall installation and out performs competitor brackets.
- Supports 4" or 4<sup>11</sup>/16", square boxes.
- Brackets may be piggybacked in series.
- Finish: Pre-Galvanized.
- See page 176 for Ruff-IN pre-fab box assemblies.

BB4-6

| UPC/Part<br>Number | Catalog<br>Number | Metal Stud Size                                                | Box<br>Qty. |
|--------------------|-------------------|----------------------------------------------------------------|-------------|
| 781011 18190       | BB4-23            | 3 <sup>1</sup> /2", 2 <sup>1</sup> /2"                         | 100         |
| 781011 18200       | BB4-4             | 4", 3 <sup>1</sup> /2", 2 <sup>1</sup> /2"                     | 100         |
| 781011 18202       | BB4-6             | 6", 5 <sup>1</sup> /2", 3 <sup>1</sup> /2", 2 <sup>1</sup> /2" | 100         |