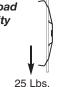

| UPC/Part     | Catalog   | Drop Rod/                                 | Flange                                       | Box  |
|--------------|-----------|-------------------------------------------|----------------------------------------------|------|
| Number       | Number    | Wire Size                                 | Thickness                                    | Qty. |
| 781011 19700 | BW2       | #12 wire thru<br>plain or threaded        | 1/8" - 3/8"<br>d rod                         | 100  |
| 782051 40156 | BW2S 1/4" | #12 wire thru<br>plain or threaded        | <sup>1</sup> /8" - <sup>3</sup> /8"<br>d rod | 100  |
| 781011 95516 | BW6       | <sup>3</sup> /8" plain or<br>threaded rod | 3/8" - 7/16"                                 | 100  |
| 782051 40157 | BW6S      | 3/8" plain or threaded rod                | 3/8" - 7/16"                                 | 100  |
| 1            |           | _                                         | tatic Load<br>Capacity                       |      |

BW4 is designed for positioning only. No load rating.

Note: An independent means of support is required by NEC Article 300.11. Refer to pages 246-247 for additional support methods.

Read safety/installation instruction sheets in packages before use.