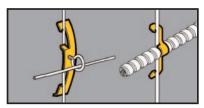

## Rod & Wire Fasteners

- BW2 and BW6 support #10-24 or <sup>1</sup>/4"-20 threaded bridle rings and provide attachment for electrical boxes.
- BW2S & BW6S are provided with one each 1/4"-20 x 3/8" screw and hex nut.
- BW4 supports cables from #12 thru #8 wire.

| UPC/Part     | Catalog   | Drop Rod/                                 | Flange                                       | Box  |
|--------------|-----------|-------------------------------------------|----------------------------------------------|------|
| Number       | Number    | Wire Size                                 | Thickness                                    | Qty. |
| 781011 19700 | BW2       | #12 wire thru<br>plain or threaded        | 1/8" - 3/8"<br>d rod                         | 100  |
| 782051 40156 | BW2S 1/4" | #12 wire thru<br>plain or threaded        | <sup>1</sup> /8" - <sup>3</sup> /8"<br>d rod | 100  |
| 781011 95516 | BW6       | <sup>3</sup> /8" plain or<br>threaded rod | 3/8" - 7/16"                                 | 100  |
| 782051 40157 | BW6S      | 3/8" plain or threaded rod                | 3/8" - 7/16"                                 | 100  |
| 1            |           | _                                         | tatic Load<br>Capacity                       |      |