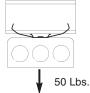

| UPC/Part     | Catalog   | Drop Rod/                                 | Flange                                       | Box  |
|--------------|-----------|-------------------------------------------|----------------------------------------------|------|
| Number       | Number    | Wire Size                                 | Thickness                                    | Qty. |
| 781011 19700 | BW2       | #12 wire thru<br>plain or threaded        | 1/8" - 3/8"<br>d rod                         | 100  |
| 782051 40156 | BW2S 1/4" | #12 wire thru<br>plain or threaded        | <sup>1</sup> /8" - <sup>3</sup> /8"<br>d rod | 100  |
| 781011 95516 | BW6       | <sup>3</sup> /8" plain or<br>threaded rod | 3/8" - 7/16"                                 | 100  |
| 782051 40157 | BW6S      | 3/8" plain or threaded rod                | 3/8" - 7/16"                                 | 100  |
| 1            |           | _                                         | tatic Load<br>Capacity                       |      |